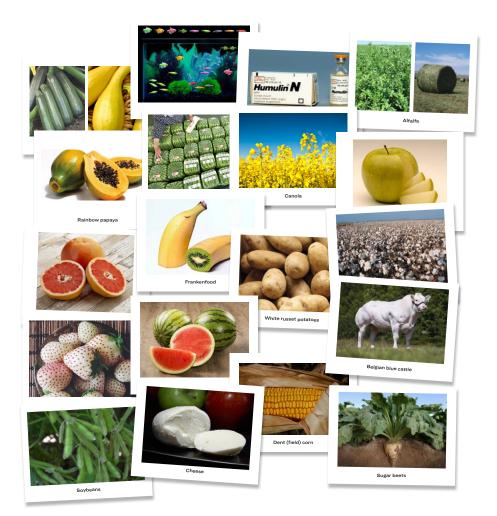

# GMOs: What do you know? breakout **Card sort**

### Clue: Look carefully at the pictures here. Are these organisms genetically modifed?